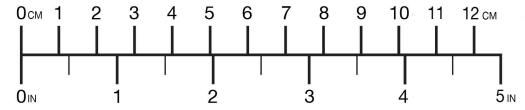

## **Directions:**

- **1. FIRST!** Check the scale below against an actual ruler.
  - 2. Place this on a flat hard surface.
    - **3. Step on the sandal template** with your foot centered on the shape.
      - 4. Determine your size.
        You don't want a lot of room in front of your toes or behind your heel.

\*Most people prefer the Bumper Fit

Print at 100% scale. If this scale doesn't match your ruler re-print this template and be sure to set your computer printing setup scale to 100% or 'actual size'. Be sure 'scale to fit' is not checked.