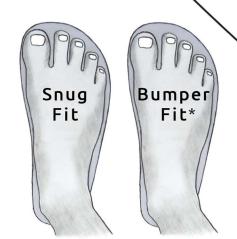

## Kid's Size K12

## **Directions:**

- **1. FIRST!** Check the scale below against an actual ruler.
  - 2. Place this on a flat hard surface.
    - **3. Step on the sandal template** with your foot centered on the shape.
      - 4. Determine your size.
        You don't want a lot of room in front of your toes or behind your heel.

\*Most people prefer the Bumper Fit

Print at 100% scale. If this scale doesn't match your ruler re-print this template and be sure to set your computer printing setup scale to 100% or 'actual size'. Be sure 'scale to fit' is not checked.

For expert help, take a couple photos of your foot on this template at similar angles as the diagram and email us at: