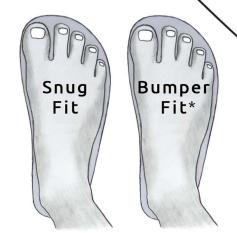

## Kid's Size K13

## O Directions:

- **1. FIRST!** Check the scale below against an actual ruler.
  - 2. Place this on a flat hard surface.
    - **3. Step on the sandal template** with your foot centered on the shape.
      - 4. Determine your size.
        You don't want a lot of room in front of your toes or behind your heel.

\*Most people prefer the Bumper Fit

Print at 100% scale. If this scale doesn't match your ruler re-print this template and be sure to set your computer printing setup scale to 100% or 'actual size'. Be sure 'scale to fit' is not checked.