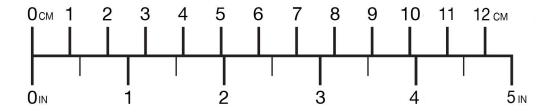

\*Most people prefer the Bumper Fit

Print at 100% scale. If this scale doesn't match your ruler re-print this template and be sure to set your computer printing setup scale to 100% or 'actual size'. Be sure 'scale to fit' is not checked.