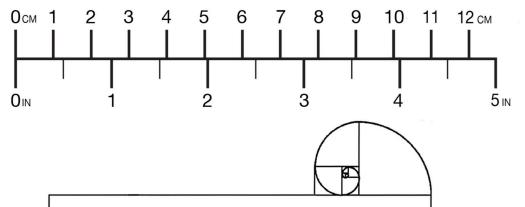

## 12 cm Men's 11.5 / Women's 13.5 0 $\infty$ **Directions:** 0 1. FIRST! Check the scale below against an actual ruler. 2. Place this on a flat hard surface. 03. Step on the sandal template with your foot centered on the shape. 4. Determine your size. You don't want a lot of room in front of your toes or behind your heel. For expert help, take a couple photos of your foot on this template at similar angles as the diagram and email us at: 'actual size'. Be sure 'scale to fit' is not checked. hello@earthrunners.com

Print at 100% scale. If this scale doesn't match your ruler re-print this template and be sure to set your computer printing setup scale to 100% or

\*Most people prefer the Bumper Fit

TAPE PAGE 2 RIGHT HERE

FOLD HERE AND TAPE TO PAGE 1

Men's 11.5 / Woman's 13.5

Print at 100% scale. If this scale doesn't match your ruler re-print this template and be sure to set your computer printing setup scale to 100% or 'actual size'. Be sure 'scale to fit' is not checked.