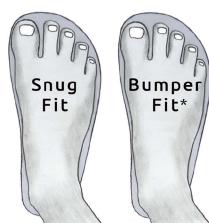

Print at 100% scale. If this scale doesn't match your ruler re-print this template and be sure to set your computer printing setup scale to 100% or

\*Most people prefer the Bumper Fit

TAPE PAGE 2 RIGHT HERE