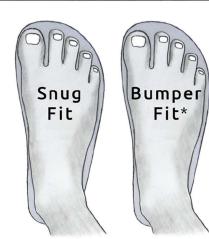

## **Directions:**

- FIRST! Check the scale below against an actual ruler.
- 2. Place this on a flat hard surface.

**3. Step on the sandal template** with your foot centered on the shape.

**4. Determine your size.** You don't want a lot of room in front of your toes or behind your heel.

5

4

0.

2

OCM

TAPE PAGE 2 RIGHT HERE

\*Most people prefer the Bumper Fit