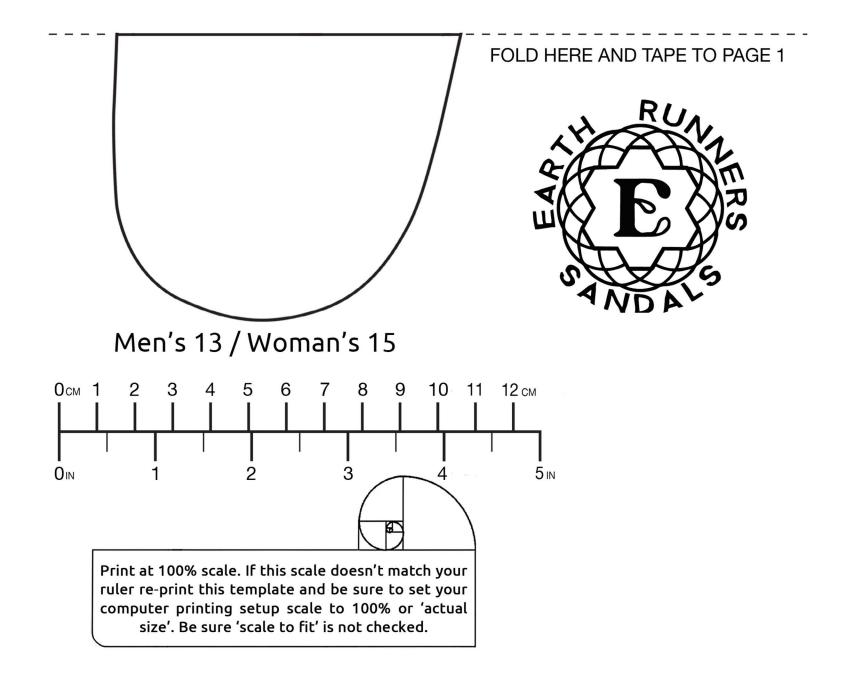

## **Directions:**

- FIRST! Check the scale below against an actual ruler.
- 2. Place this on a flat hard surface.

**3. Step on the sandal template** with your foot centered on the shape.

**4. Determine your size.** You don't want a lot of room in front of your toes or behind your heel.

For expert help, take a couple photos of your foot on this template at similar angles as the diagram and email us at:

hello@earthrunners.com

Print at 100% scale. Jf this scale doesn't match your ruler re-print this template and be sure to set your computer printing setup scale to 100% or 'actual size'. Be sure 'scale to fit' is not checked.